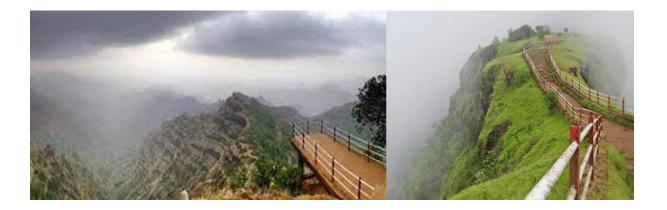

## Mahabaleshwar - Panchgani : One Day : Every Saturday / Sunday

**Day 01:** Morning departure from Pune to Mahabaleshwar. En route Breakfast. After breakfast visit Old Mahabaleshwar, Sightseeing Covering Old Mahabaleshwar Temple, Panchganga Temple, Aurthur Seat & Marjori Point. Lunch at Mahabaleshwar. Proceed to Panchgani, visit Mapro Garden. Visit Parsi Point, Table Land. Proceed to Pune. Evening arrival at Pune.